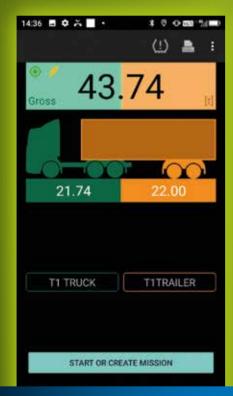

## SAFETY DEVICES FOR YOUR VEHICLES

**ON BOARD** 

T1 is the new concept of on-board weighing and control of tire pressure and temperature for commercial vehicles such as articulated lorry, truck and trailer, tank, tipper van, etc. in one device. The innovative K008 bluetooth transmission module allows a direct and constant control of the loaded material and the condition of the tires of your vehicle through an Android App for smartphone or tablet. All weighing and TPMS data can be transmitted via serial or can-bus line to the on-board computer or directly in-cloud on external devices, maintaining control and management of productivity and safety of your vehicles.

Long range Bluetooth module

Android App

OUISET

ON BOARD

**T1** is the new concept of on-board weighing and productivity management for earthmoving machinery, mining and logistics such as wheel and front loader, excavator, forklift truck, telehandler, adt, lhd, etc. in one device. The innovative K008 bluetooth transmission module allows a direct and constant control of the loaded material and the details of the job such as customer, material, vehicle ID, operator, etc. through an Android App for smartphone or tablet. All weighing data and production databases can be transmitted via serial or can-bus line to the on-board computer or directly in-cloud on external devices, maintaining control and management of productivity and safety of your machinery.