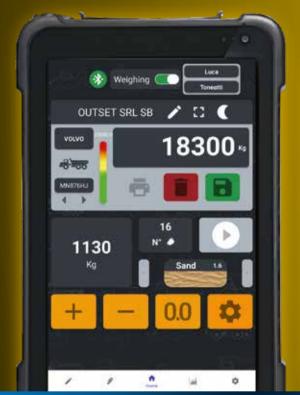

Long range Bluetooth module

Android App

OUISET

ON BOARD

**T1** is the new concept of on-board weighing and productivity management for earthmoving machinery, mining and logistics such as wheel and front loader, excavator, forklift truck, telehandler, adt, lhd, etc. in one device. The innovative K008 bluetooth transmission module allows a direct and constant control of the loaded material and the details of the job such as customer, material, vehicle ID, operator, etc. through an Android App for smartphone or tablet. All weighing data and production databases can be transmitted via serial or can-bus line to the on-board computer or directly in-cloud on external devices, maintaining control and management of productivity and safety of your machinery.