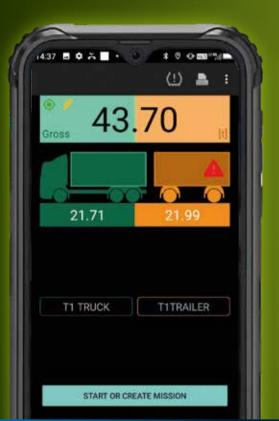

TPMS integration in a single App

Available for all type of suspensions

Supreme accuracy and performance

Unlimited management of different semitrailers/trailers

Freedom to choose device size

Quick and easy installation

## SAFETY DEVICES FOR YOUR VEHICLES

**ON BOARD** 

T1 is the new concept of on-board weighing and control of tire pressure and temperature for commercial vehicles such as articulated lorry, truck and trailer, tank, tipper van, etc. in one device. The innovative K008 bluetooth transmission module allows a direct and constant control of the loaded material and the condition of the tires of your vehicle through an Android App for smartphone or tablet. All weighing and TPMS data can be transmitted via serial or can-bus line to the on-board computer or directly in-cloud on external devices, maintaining control and management of productivity and safety of your vehicles.