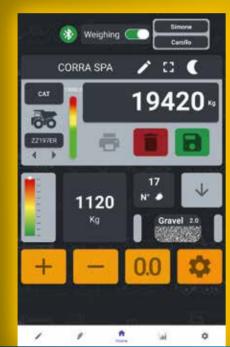

Long range Bluetooth module

Android App

OUISET

ON BOARD

**T1** is the new concept of on-board weighing and productivity management for earthmoving machinery, mining and logistics such as wheel and front loader, excavator, forklift truck, telehandler, adt, lhd, etc. in one device. The innovative K008 bluetooth transmission module allows a direct and constant control of the loaded material and the details of the job such as customer, material, vehicle ID, operator, etc. through an Android App for smartphone or tablet. All weighing data and production databases can be transmitted via serial or can-bus line to the on-board computer or directly in-cloud on external devices, maintaining control and management of productivity and safety of your machinery.