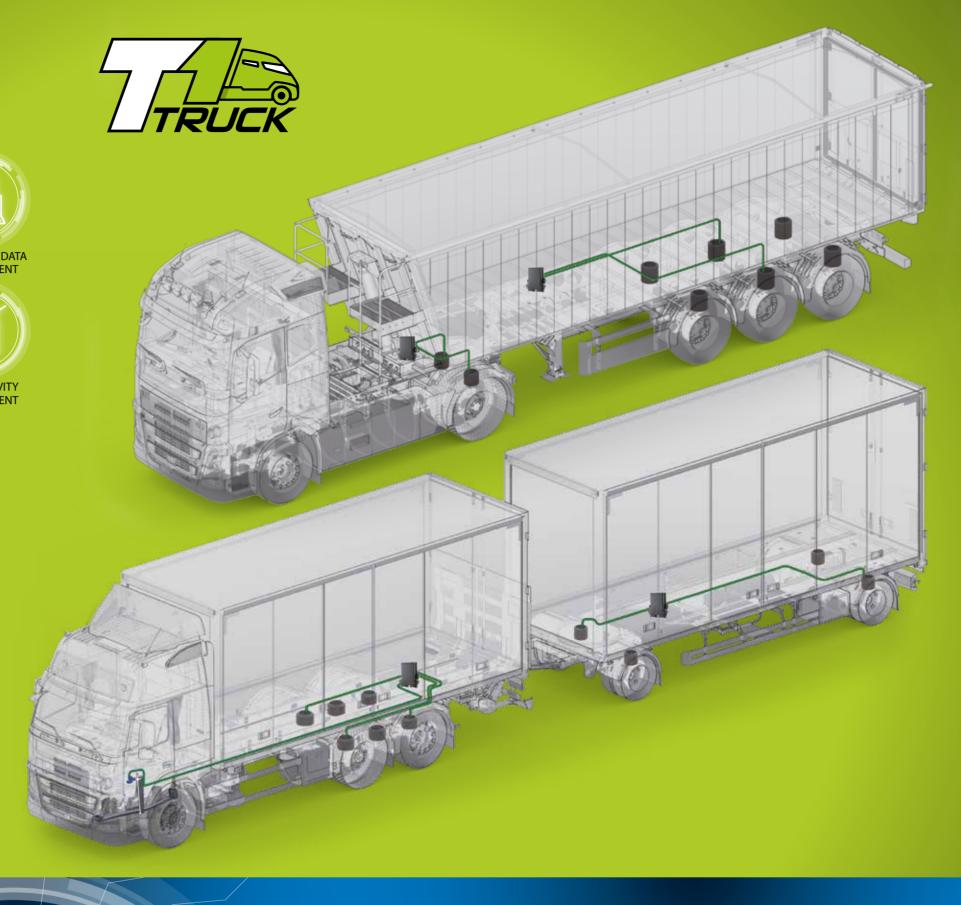

## SAFETY DEVICES FOR YOUR VEHICLES

**ON BOARD** 

T1 is the new concept of on-board weighing and control of tire pressure and temperature for commercial vehicles such as articulated lorry, truck and trailer, tank, tipper van, etc. in one device. The innovative K008 bluetooth transmission module allows a direct and constant control of the loaded material and the condition of the tires of your vehicle through an Android App for smartphone or tablet. All weighing and TPMS data can be transmitted via serial or can-bus line to the on-board computer or directly in-cloud on external devices, maintaining control and management of productivity and safety of your vehicles.