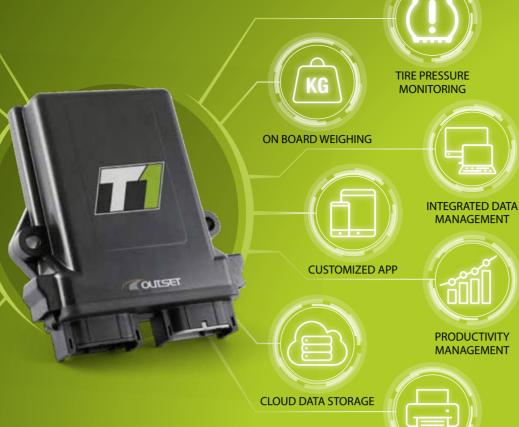

Production charts and databases

Available for different OTR applications

Supreme accuracy and performance

Multiple attachments management

Freedom to choose device size (

Quick and easy installation

Data transmission feature

Long range Bluetooth module

Android App

OUISET

ON BOARD

**T1** is the new concept of on-board weighing and productivity management for earthmoving machinery, mining and logistics such as wheel and front loader, excavator, forklift truck, telehandler, adt, lhd, etc. in one device. The innovative K008 bluetooth transmission module allows a direct and constant control of the loaded material and the details of the job such as customer, material, vehicle ID, operator, etc. through an Android App for smartphone or tablet. All weighing data and production databases can be transmitted via serial or can-bus line to the on-board computer or directly in-cloud on external devices, maintaining control and management of productivity and safety of your machinery.