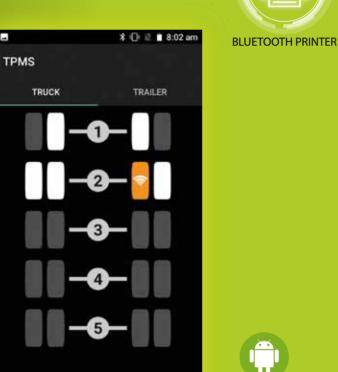

TPMS integration in a single App

Available for all type of suspensions

Supreme accuracy and performance

Unlimited management of different semitrailers/trailers

Freedom to choose device size

Quick and easy installation

## SAFETY DEVICES FOR YOUR VEHICLES

**ON BOARD** 

T1 is the new concept of on-board weighing and control of tire pressure and temperature for commercial vehicles such as articulated lorry, truck and trailer, tank, tipper van, etc. in one device. The innovative K008 bluetooth transmission module allows a direct and constant control of the loaded material and the condition of the tires of your vehicle through an Android App for smartphone or tablet. All weighing and TPMS data can be transmitted via serial or can-bus line to the on-board computer or directly in-cloud on external devices, maintaining control and management of productivity and safety of your vehicles.