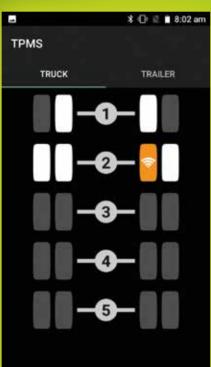

TPMS integration in a single App

Available for all type of suspensions

Supreme accuracy and performance

Unlimited management of different semitrailers/trailers

Freedom to choose device size

Quick and easy installation

## SAFETY DEVICES FOR YOUR VEHICLES

**ON BOARD** 

T1 is the new concept of on-board weighing and control of tire pressure and temperature for commercial vehicles such as articulated lorry, truck and trailer, tank, tipper van, etc. in one device. The innovative K008 bluetooth transmission module allows a direct and constant control of the loaded material and the condition of the tires of your vehicle through an Android App for smartphone or tablet. All weighing and TPMS data can be transmitted via serial or can-bus line to the on-board computer or directly in-cloud on external devices, maintaining control and management of productivity and safety of your vehicles.