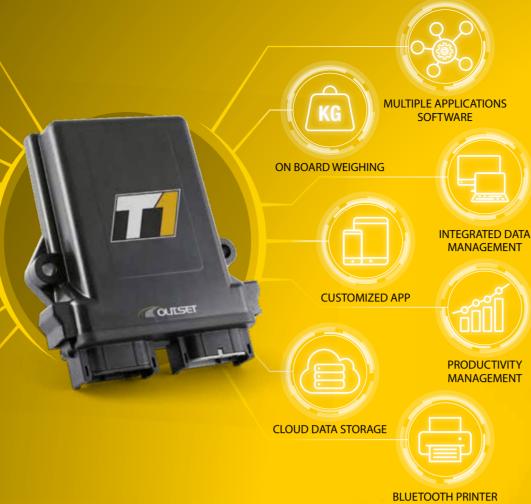

Long range Bluetooth module

Android App

OUISET

ON BOARD

**T1** is the new concept of on-board weighing and productivity management for earthmoving machinery, mining and logistics such as wheel and front loader, excavator, forklift truck, telehandler, adt, lhd, etc. in one device. The innovative K008 bluetooth transmission module allows a direct and constant control of the loaded material and the details of the job such as customer, material, vehicle ID, operator, etc. through an Android App for smartphone or tablet. All weighing data and production databases can be transmitted via serial or can-bus line to the on-board computer or directly in-cloud on external devices, maintaining control and management of productivity and safety of your machinery.