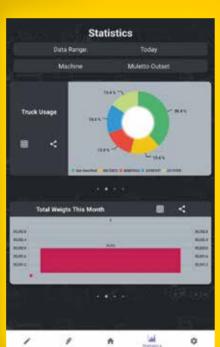

Long range Bluetooth module

Android App

OUISET

ON BOARD

**T1** is the new concept of on-board weighing and productivity management for earthmoving machinery, mining and logistics such as wheel and front loader, excavator, forklift truck, telehandler, adt, lhd, etc. in one device. The innovative K008 bluetooth transmission module allows a direct and constant control of the loaded material and the details of the job such as customer, material, vehicle ID, operator, etc. through an Android App for smartphone or tablet. All weighing data and production databases can be transmitted via serial or can-bus line to the on-board computer or directly in-cloud on external devices, maintaining control and management of productivity and safety of your machinery.